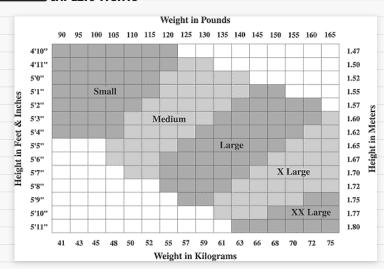

|     | HIPS   | 32-34 | 34-36 | 36-39 | 39-42 | 42-46 | 46-50 | 50-53 |  |

## MENS CHEF UNIFORMS\_

| COAT  | SIZE   | XS    | S     | Μ     | LG    | XL    | 2XL   | 3XL   |
|-------|--------|-------|-------|-------|-------|-------|-------|-------|
| 8     | CHEST  | 32-34 | 36-38 | 40-42 | 44-46 | 48-50 | 52-54 | 56-58 |
|       |        |       |       |       |       |       |       |       |
|       | SIZE   | XS    | S     | M     | LG    | XL    | 2XL   | 3XL   |
| PANTS | WAIST  | 24-26 | 28-30 | 32-34 | 36-38 | 40-42 | 44-46 | 48-50 |
| PA    | INSEAM | 33    | 33    | 33    | 34    | 34    | 34    | 34    |
|       | HIPS   | 32-36 | 38-40 | 42-44 | 46-48 | 50-52 | 54-56 | 58-60 |
|       |        |       |       |       |       |       |       |       |

#### CAPEZIO TIGHTS